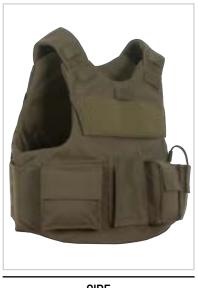

## TACTICAL OUTER FIXED POCKET

- · Accepts GH concealable panels
- External tactical carrier with fixed pockets front and rear
- Fixed pockets include front utility, pen/ flashlight, triple mag, universal radio, and rear double handcuff
- Durable 500 denier Cordura Nylon outer material
- Front and rear top-loading plate pockets accept 5x8", 7x9", 8x10", and 10x12" special threat and hard armor plates (size restrictions apply)
- Overlapping shoulder and back-to-front side closures offer up to 3" of adjustment utilizing durable high-profile hook and loop
- Front and rear 3x10" loop for ID attachment (IDs sold separately)
- Mic tabs at shoulders and center chest
- · Internal cummerbund for secure fit
- · Easy and secure body-side panel access
- Ballistic suspension for proper panel alignment prevents sagging and curling

## **VIEWS**

SIDE