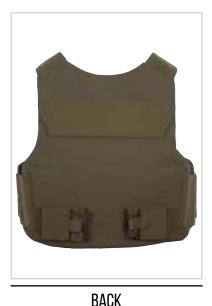

## TACTICAL OUTER FIXED POCKET

- · Accepts GH concealable panels
- External tactical carrier with fixed pockets front and rear
- Fixed pockets include front utility, pen/ flashlight, triple mag, universal radio, and rear double handcuff
- Durable 500 denier Cordura Nylon outer material
- Front and rear top-loading plate pockets accept 5x8", 7x9", 8x10", and 10x12" special threat and hard armor plates (size restrictions apply)
- Overlapping shoulder and back-to-front side closures offer up to 3" of adjustment utilizing durable high-profile hook and loop
- Front and rear 3x10" loop for ID attachment (IDs sold separately)
- Mic tabs at shoulders and center chest
- · Internal cummerbund for secure fit
- · Easy and secure body-side panel access
- Ballistic suspension for proper panel alignment prevents sagging and curling

## **VIEWS**

SIDE