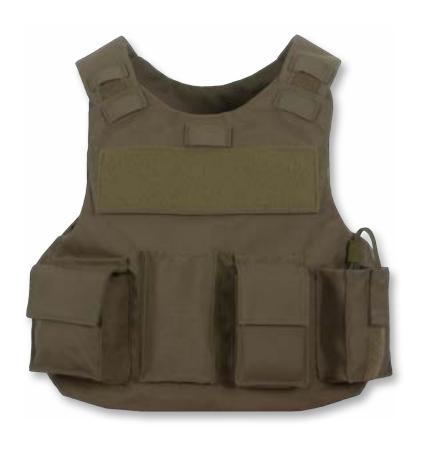

## TACTICAL OUTER FIXED POCKET

- · Accepts GH concealable panels
- External tactical carrier with fixed pockets front and rear
- Fixed pockets include front utility, pen/ flashlight, triple mag, universal radio, and rear double handcuff
- Durable 500 denier Cordura Nylon outer material
- Front and rear top-loading plate pockets accept 5x8", 7x9", 8x10", and 10x12" special threat and hard armor plates (size restrictions apply)
- Overlapping shoulder and back-to-front side closures offer up to 3" of adjustment utilizing durable high-profile hook and loop
- Front and rear 3x10" loop for ID attachment (IDs sold separately)
- Mic tabs at shoulders and center chest
- · Internal cummerbund for secure fit
- · Easy and secure body-side panel access
- Ballistic suspension for proper panel alignment prevents sagging and curling