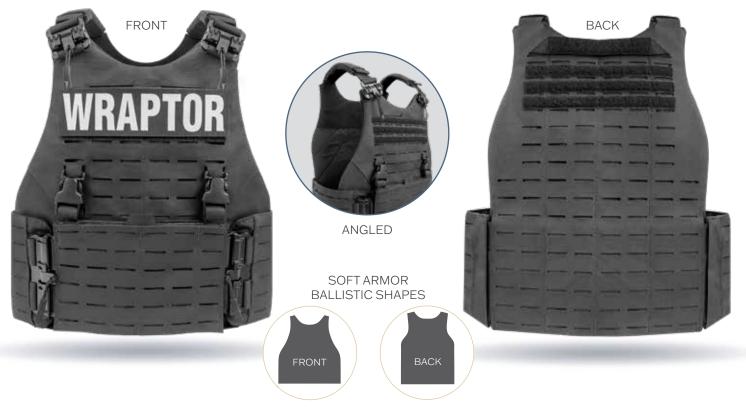

# WRAPTOR

### Tactical Vest

## 

- High speed design, shaped to fit the operator's body for unparalleled performance
- Constructed of durable Nylon materials
- Lined with stretch Nylon technology that's lightweight and moisture wicking
- ◊ Quick-Release shoulders with Tubes
- Removable shoulder pads with attachment points
- ♦ Custom Agency ID Placard
- Adjustable cummerbund for secure fit and weight distribution that accepts soft armor panels
- Cummerbund available in multiple quick release options
- Removable front placard with kangaroo pouch
- ♦ QASM buckle compatible
- Bottom loading front and back rifle plate pockets
- ♦ Front panel admin pouch in upper chest
- ♦ Reinforced Drag Handle

#### **Options**

- Additional equipment pouches available
- ♦ Cummerbund soft armor inserts
- ♦ Side plate pockets
- Available in traditional MOLLE webbing or Laser Cut MOLLE
- Modular system able to accommodate additional accessories (throat, collars, deltoids, groin)