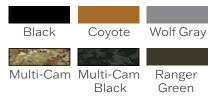

ight and moisture wicking
- ◊ Quick-Release shoulders with Tubes
- Removable shoulder pads with attachment points
- ♦ Custom Agency ID Placard
- Adjustable cummerbund for secure fit and weight distribution that accepts soft armor panels
- Cummerbund available in multiple quick release options
- Removable front placard with kangaroo pouch
- ♦ QASM buckle compatible
- Bottom loading front and back rifle plate pockets
- ♦ Front panel admin pouch in upper chest
- ♦ Reinforced Drag Handle

#### **Options**

- Additional equipment pouches available
- ♦ Cummerbund soft armor inserts
- ♦ Side plate pockets
- Available in traditional MOLLE webbing or Laser Cut MOLLE
- Modular system able to accommodate additional accessories (throat, collars, deltoids, groin)

#### Sizes

♦ XS - 3 XL

#### Colors